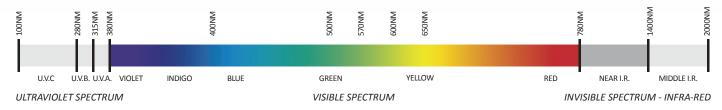

# ENGINEERED TO BOOST WORKER'S EFFICIENCY!



REFIECI











We bring you a dedicated eye protection technology for cutting & welding operations. ReflecT™ is designed specifically for welders, providing users with a practical solution for their demanding work environment.

# Functional, Comfortable, Practical. That's ReflecT™.

This IR5 Welding spectacles are an ideal solution for your workforce. They absorb harmful ultraviolet, visible and Infrared radiation, protecting the eyes & allowing the user to better see the "weld pool".

# WARNING: NOT APPLICABLE FOR ELECTRIC ARC WELDING

### **Spectrum Diagram:**



## **Product Ordering Information:**

| Product | Product Description | Unit/Case | Case Weight (lbs/kgs) | Case Dimensions (mm/in)            |
|---------|---------------------|-----------|-----------------------|------------------------------------|
| #20046  | ReflecT, IR5 Lens   | 100       | 22.0 lbs./ 10.0 kgs.  | 785x600x210 mm<br>30.9x23.6x8.3 in |