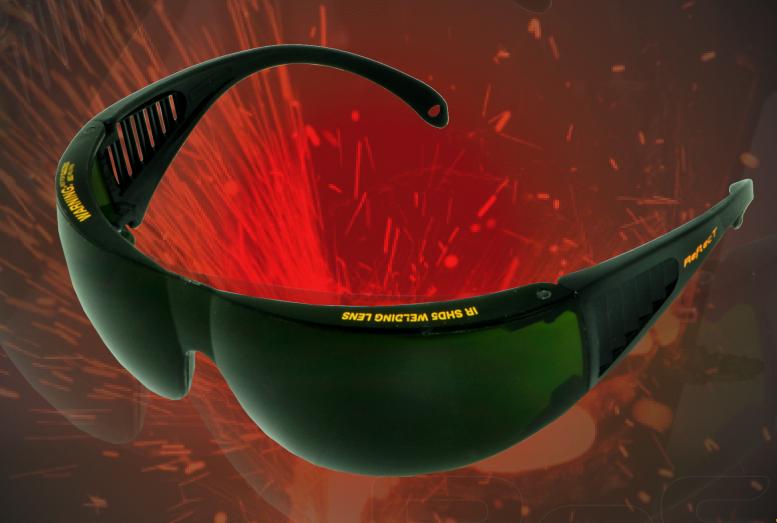

# ENGINEERED TO BOOST WORKER'S EFFICIENCY!

REFIECI

We bring you a dedicated eye protection technology for cutting & welding operations. ReflecT™ is designed specifically for welders, providing users with a practical solution for their demanding work environment.

# Functional, Comfortable, Practical. That's ReflecT™.

This IR5 Welding spectacles are an ideal solution for your workforce. They absorb harmful ultraviolet, visible and Infrared radiation, protecting the eyes & allowing the user to better see the "weld pool".