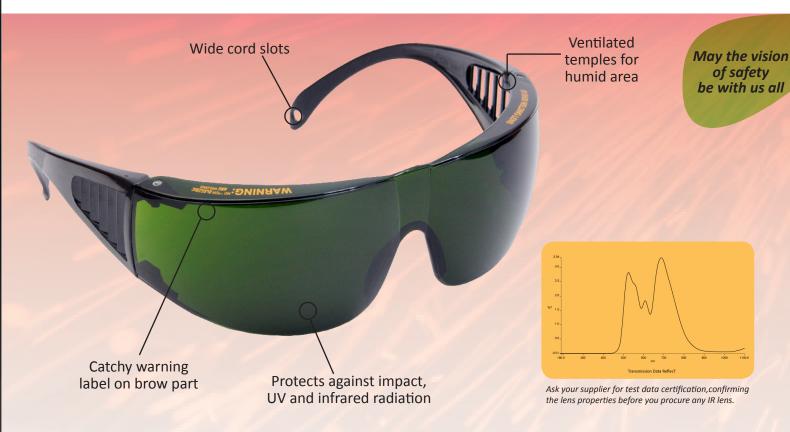

# Functional, Comfortable, Practical. That's ReflecT™.

This IR5 Welding spectacles are an ideal solution for your workforce. They absorb harmful ultraviolet, visible and Infrared radiation, protecting the eyes & allowing the user to better see the "weld pool".

# WARNING: NOT APPLICABLE FOR ELECTRIC ARC WELDING